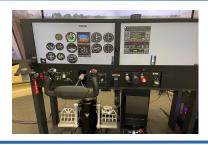

# **SG-1 Basic Aviation Training Device**

# **FAA Approved**

- 16 FAA approved touch panels
- Library of 800+ instruments
- Wrap-around immersive visuals
- Interchangeable controls
- **Powerful instructor station**
- **Dual rotary knob**

П

Replicate your fleet\*

## Replicate your fleet

Entire fleet included with purchase\*

\*Accuracy of replication limited to available instruments \*Custom aircraft add immense training value but are not approved for logging time