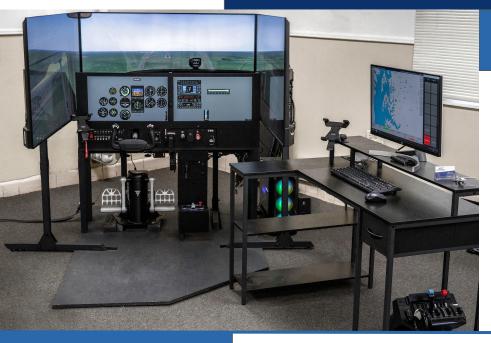

# **SG-1 Basic Aviation Training Device**

# **FAA Approved**

- 16 FAA approved touch panels
- Library of 800+ instruments
- Wrap-around immersive visuals
- Interchangeable controls
- **Powerful instructor station**
- **Dual rotary knob**

П

Replicate your fleet\*

### **Included Configurations**